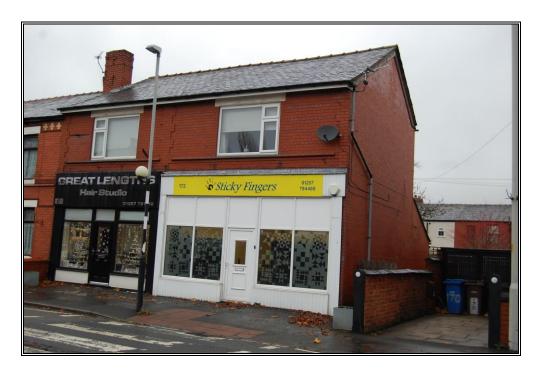

## **FOR SALE**

GROUND FLOOR 172 SPENDMORE LANE COPPULL CHORLEY PR7 5BX

Price: £60,000

- Ground floor retail unit 62.1 sq m (668 sq ft) GIA.
- Planning for ground floor dwelling
- Prominent roadside location.
- Rear access and enclosed yard.

**Location:** Proceeding along Spendmore Lane in the village of Coppull the building is

approximately midway opposite a pedestrian crossing.

**Accommodation: Ground Floor** 

(all sizes are approx) Sales Area 5.75m x 7.5m (18'8 x 24'6) including