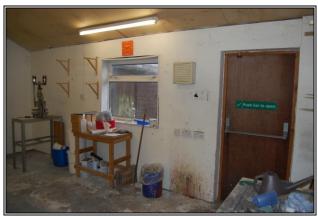

Kitchen 2m x 1.5m (6'5 x 4'9) and WC.

Rear Storeroom 5.65m x 3.3m (18'5 x 10'8) rear door to yard area

Outside: Enclosed yard 5.75m x 1.9m (18'8 x 6'2) accessed from adjoining

alleyway

**Price:** £60,000 (Sixty Thousand Pounds).

Ground Floor, 172 Spendmore Lane, Coppull, Chorley, PR7 5BX

2

Sales Area 1

Sales Area 2

Kitchen

Rear Storeroom 1

Rear Storeroom 2

Rear Enclosed Yard