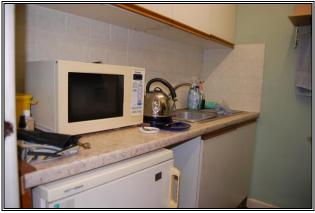

Kitchen 2m x 1.5m (6'5 x 4'9) and WC.

Rear Storeroom 5.65m x 3.3m (18'5 x 10'8) rear door to yard area

Outside: Enclosed yard 5.75m x 1.9m (18'8 x 6'2) accessed from adjoining

alleyway

**Price:** £60,000 (Sixty Thousand Pounds).

Ground Floor, 172 Spendmore Lane, Coppull, Chorley, PR7 5BX

2

Sales Area 1

Sales Area 2

Kitchen

Rear Storeroom 1

Rear Storeroom 2

Rear Enclosed Yard