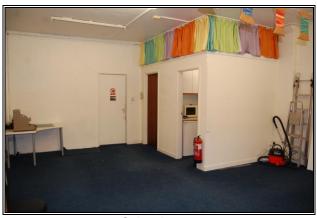

Kitchen 2m x 1.5m (6'5 x 4'9) and WC.

Rear Storeroom 5.65m x 3.3m (18'5 x 10'8) rear door to yard area

Outside: Enclosed yard 5.75m x 1.9m (18'8 x 6'2) accessed from adjoining

alleyway

**Price:** £60,000 (Sixty Thousand Pounds).