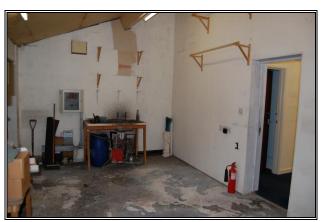

Kitchen 2m x 1.5m (6'5 x 4'9) and WC.

Rear Storeroom 5.65m x 3.3m (18'5 x 10'8) rear door to yard area

Outside: Enclosed yard 5.75m x 1.9m (18'8 x 6'2) accessed from adjoining

alleyway

**Price:** £60,000 (Sixty Thousand Pounds).

Ground Floor, 172 Spendmore Lane, Coppull, Chorley, PR7 5BX

2

Sales Area 1

Sales Area 2

Kitchen

Rear Storeroom 1

Rear Storeroom 2

Rear Enclosed Yard