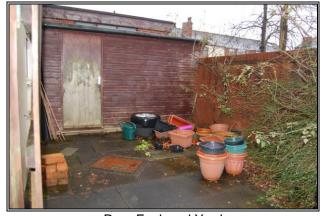

Kitchen 2m x 1.5m (6'5 x 4'9) and WC.

Rear Storeroom 5.65m x 3.3m (18'5 x 10'8) rear door to yard area

Outside: Enclosed yard 5.75m x 1.9m (18'8 x 6'2) accessed from adjoining

alleyway

**Price:** £60,000 (Sixty Thousand Pounds).

Ground Floor, 172 Spendmore Lane, Coppull, Chorley, PR7 5BX

2

Sales Area 1

Sales Area 2

Kitchen

Rear Storeroom 1

Rear Storeroom 2

Rear Enclosed Yard