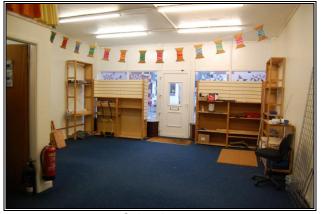

**Location:** Proceeding along Spendmore Lane in the village of Coppull the building is

approximately midway opposite a pedestrian crossing.

**Accommodation: Ground Floor** 

(all sizes are approx) Sales Area 5.75m x 7.5m (18'8 x 24'6) including

Kitchen 2m x 1.5m (6'5 x 4'9) and WC.

Rear Storeroom 5.65m x 3.3m (18'5 x 10'8) rear door to yard area

Outside: Enclosed yard 5.75m x 1.9m (18'8 x 6'2) accessed from adjoining

alleyway

**Price:** £60,000 (Sixty Thousand Pounds).